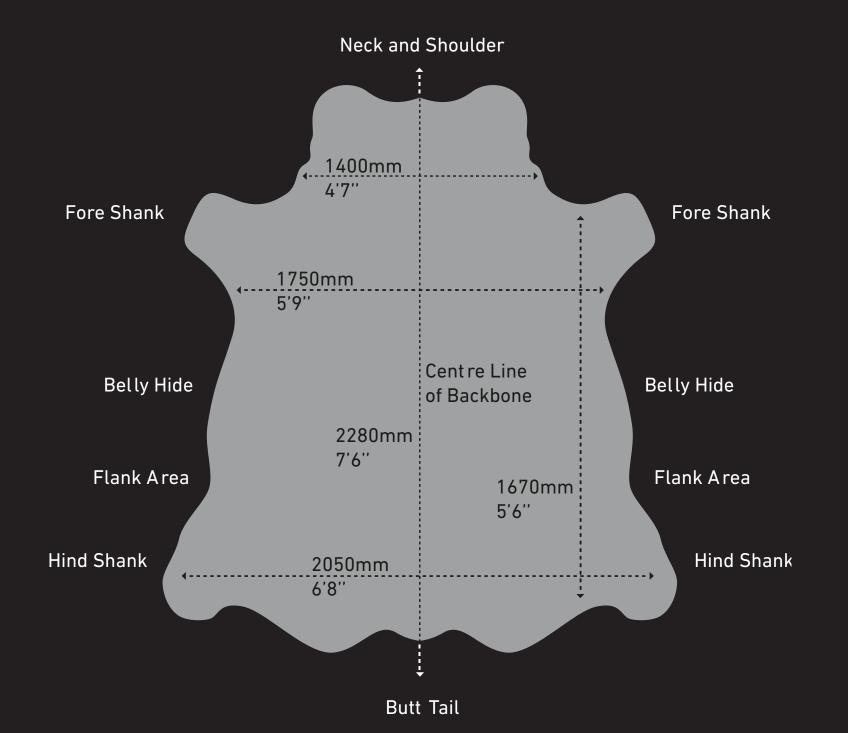

#### **CALCULATING YOUR REQUIREMENTS**

PLEASE NOTE THAT EACH HIDE WILL VARY SLIGHTLY
IN SIZE AND SHAPE. A TYPICAL HIDE SIZE IS BETWEEN
48 -55 SQ. FT. LEATHER IS SOLD BY THE
HIDE AND CHARGED BY THE AREA (SQ.FT). THE MINIMUM
ORDER IS ONE HIDE.